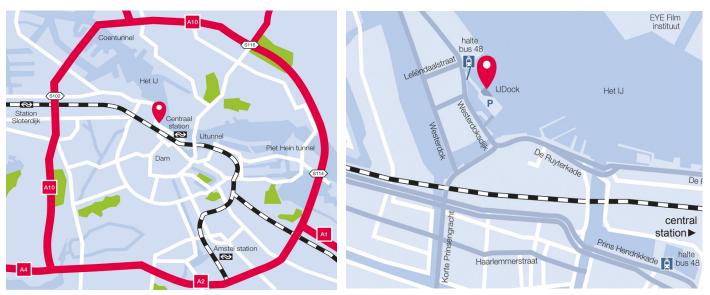

## **Public Transport from Central Station - circa 3 minutes**

Bus 48 (direction Houthavens) runs every 10 minutes from Prins Hendrikkade, exit at the second stop, Westerdoksdijk. Turn right onto the entry road to IJDok, our office is in the first building on your left, second entrance.

## On bike from city centre

From Haarlemmerdijk, take Korte Prinsengracht and Westerdokskade, cross the foot/bike bridge to Westerdok island, continue along Westerdok and take the second street to the right, Leliëndaalstraat. Cross the Westerdoksdijk to the IJDok peninsula, our office is in the first building to the left.

## from the west

Take exit S102 (IJmuiden) from city ring A10, direction Centre. You are on Transformatorweg, the name changing into Spaarndammerdijk, Tasmanstraat, after the bridge Van Diemenstraat and finally, along the water, into Westerdoksdijk. Turn left to IJDok. Keep to the left for the car park (P).

## from the north

Take exit S116 (Noord) from city ring A10, direction Centre. You are on Nieuwe Leeuwarderweg. After the IJ-tunnel turn right onto Prins Hendrikkade. At the traffic lights turn right to Oosterdokskade, under the rail bridge and left onto Piet Heinkade. The name changes to De Ruijterkade. Continue past Central Station, you are on Westerdoksdijk. Past the Palace of Justice, take a right turn onto the entry road to IJDok. Keep left for the car park (P).

# from the east

Take exit S114 (Zeeburg) from city ring A10, direction Centre. After the Piet Hein tunnel keep right, turn onto Piet Heinkade, the name changes to De Ruijterkade. Continue past Central Station, you are on Westerdoksdijk. Past the Palace of Justice, turn right to IJDok. Keep left for the car park (P).